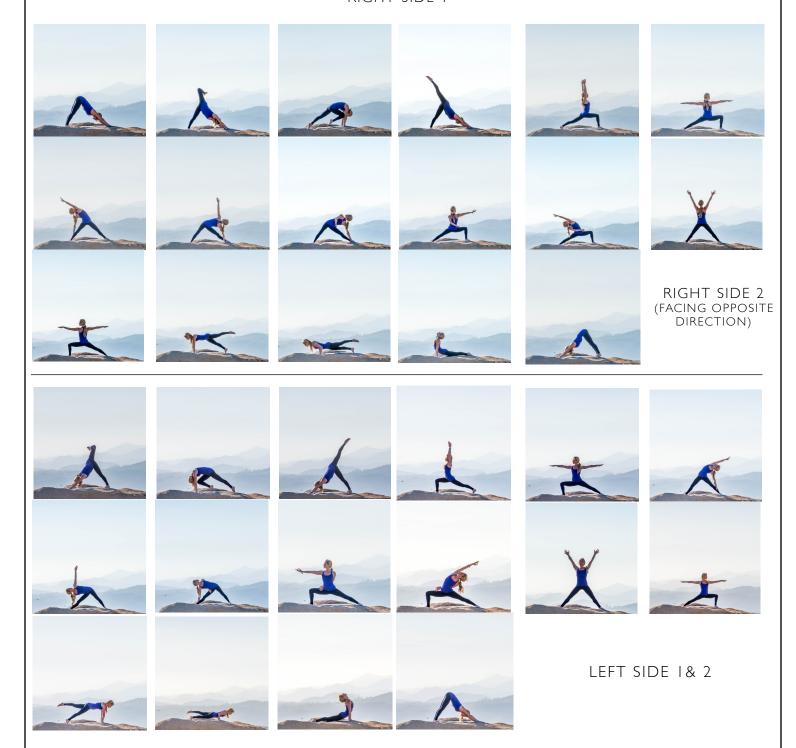

## YOGA FLOW

7.4.2014

**WARM UP:** Start with your "warm-up" stretches or series to awaken the body.

**FULL MANDALA:** Complete the right side (as shown below), start to finish. You will end up at the back of your mat. Complete the right side again (facing the opposite direction) to end at the front of your mat (as shown below).

Complete the left side, start to finish. You will end up at the back of your mat.

Complete the left side again (facing the opposite direction) to end at the front of your mat.

Repeat I-3 times (repeat same sequence or advance postures each Mandala).

## RIGHT SIDE I

**COOL DOWN**: End with a cool down sequence.